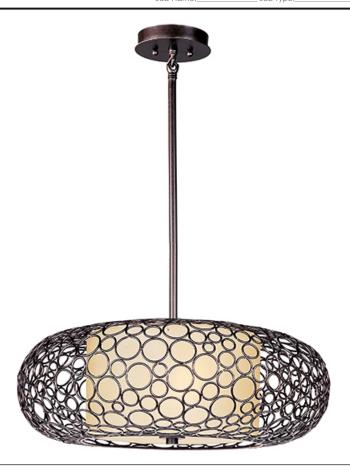

## PRODUCT DESCRIPTION

Multiple-sized rings artfully welded to one another form modern sculptures in the Meridian collection. The Dusty White inner glass shades add a perfect contrast to the darker metal finished in a mottled Umber Bronze.