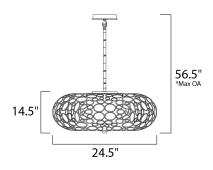

\*max overall height

## **MEASUREMENTS**

DIMENSION : 24.5" W x 14.5" H

MAX OAH : 56.5" OAH

HANGING WEIGHT : 22.97 lb