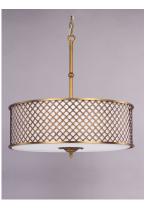

#### PRODUCT DESCRIPTION

A traditional collection with the look of today features metal grids finished in a Natural Aged Brass that nicely contrasts the softness of the inner Oatmeal fabric shade. Each fixture has a glass diffuser, which is supported by ornate cast finials.

#### **FINISHES OPTION**

Natural Aged Brass NAB

# MATERIAL

Metal