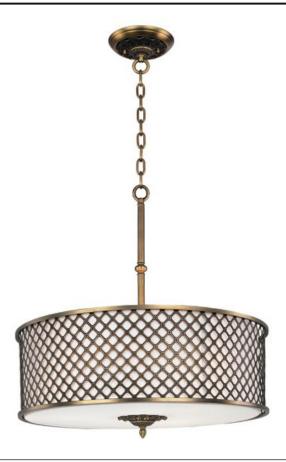

#### PRODUCT DESCRIPTION

A traditional collection with the look of today features metal grids finished in a Natural Aged Brass that nicely contrasts the softness of the inner Oatmeal fabric shade. Each fixture has a glass diffuser, which is supported by ornate cast finials.

#### **FINISHES OPTION**

Natural Aged Brass NAB

# MATERIAL

Metal