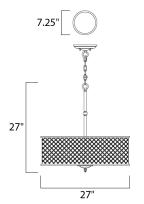

# **MEASUREMENTS**

DIMENSION : 27." W  $\times$  27." H

CANOPY : 7.25" W x 1." H x 7.25" L

HANGING WEIGHT : 33. lb