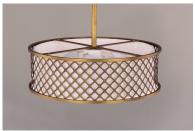

#### PRODUCT DESCRIPTION

A traditional collection with the look of today features metal grids finished in a Natural Aged Brass that nicely contrasts the softness of the inner Oatmeal fabric shade. Each fixture has a glass diffuser, which is supported by ornate cast finials.

#### **FINISHES OPTION**

Natural Aged Brass NAB

# MATERIAL

Metal