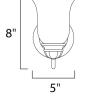

## **MEASUREMENTS**

DIMENSION : 5." W x 8." H x 6.5" Ext

MAX OAH : 4.63" W x 8.38" H

HANGING WEIGHT : 1.56 lb