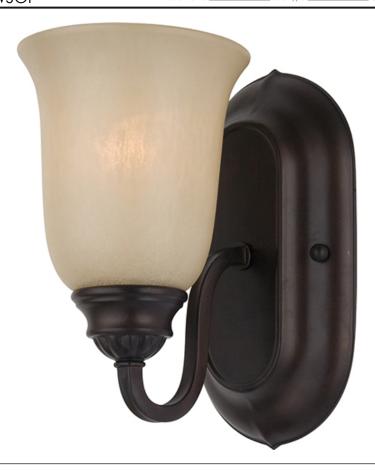

## PRODUCT DESCRIPTION

When you need necessary lighting for your home, think Essential first. Essential collection's selection of traditional, transitional and contemporary lighting focuses on simple design to brighten up any room. Fixtures come in choice of Oil Rubbed Bronze and Satin Nickel to meet your specific design requirements.

### **FINISHES OPTION**

Oil Rubbed Bronze OI

# GLASS

Wilshire WS

## MATERIAL

Iron