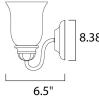

## **MEASUREMENTS**

DIMENSION : 5." W x 8." H x 6.5" Ext

MAX OAH : 4.63" W x 8.38" H

HANGING WEIGHT : 1.56 lb